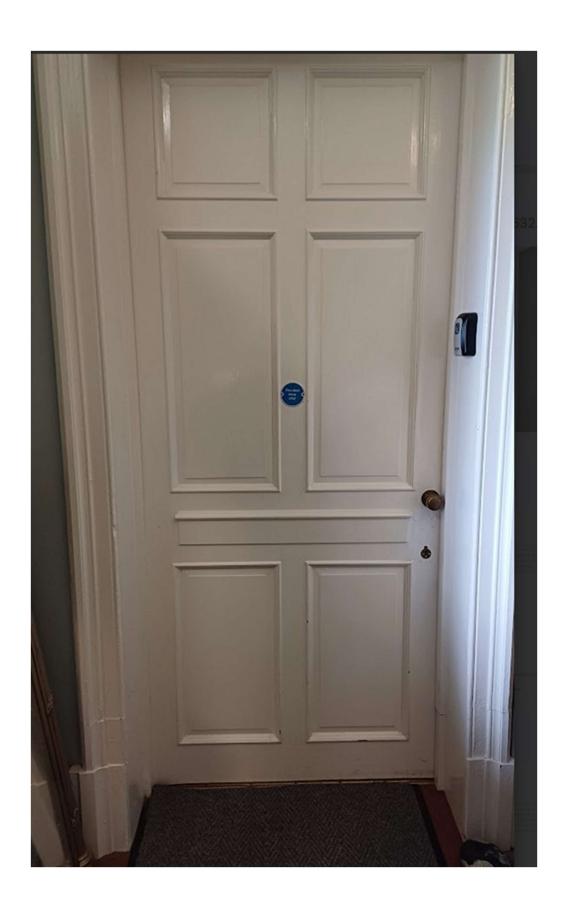

# **Directions**

Upon Arrival please park in the area allocated for your apartment to make unloading easier.

Locate your apartment entrance as shown in the images below.

Retrieve key using the locksafe adjacent to apartment entrance. There is one key provided per apartment.

# Lockbox/Keysafe Instructions

- 1. Locate the front door of the property, this is the fire escape for the main building and is unlocked at all times.
- 2. Study, ground floor, to the left of the main staircase
- 3. You will find a lockbox adjacent to the door of the apartment on the door.
- 4. Use the dials to enter the code sent to you
- 5. Pull the black button to the left of the dials down to open the key compartment
- 6. Unlock the door and enter the apartment.