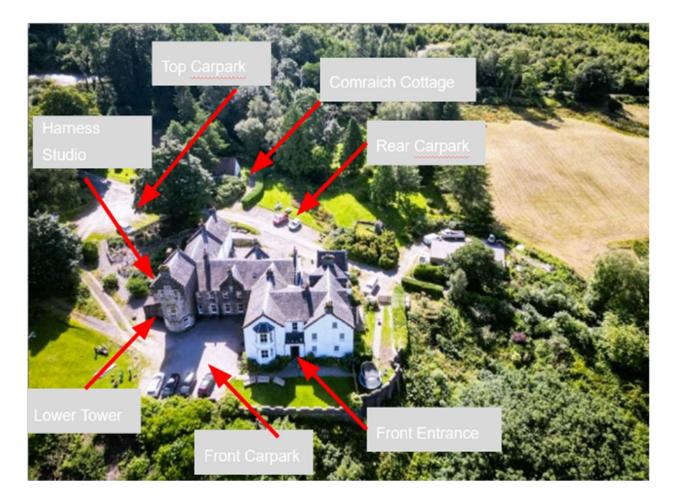

# **Directions**

Upon Arrival please park in the area allocated for your apartment to make unloading easier.

Locate your apartment entrance as shown in the images below.

Retrieve key using the locksafe adjacent to apartment entrance. There is one key provided per apartment.

# **Parking**

- Study
- Follow the track to the right in the image below, past the waste and recycling area on your right hand side, to arrive at the front of the building.

• Park in the Front Carpark and enter the building via the Front Entrance

Top Car Park if parking is limited in the allotted areas this area acts as an overspill carpark for all apartments.