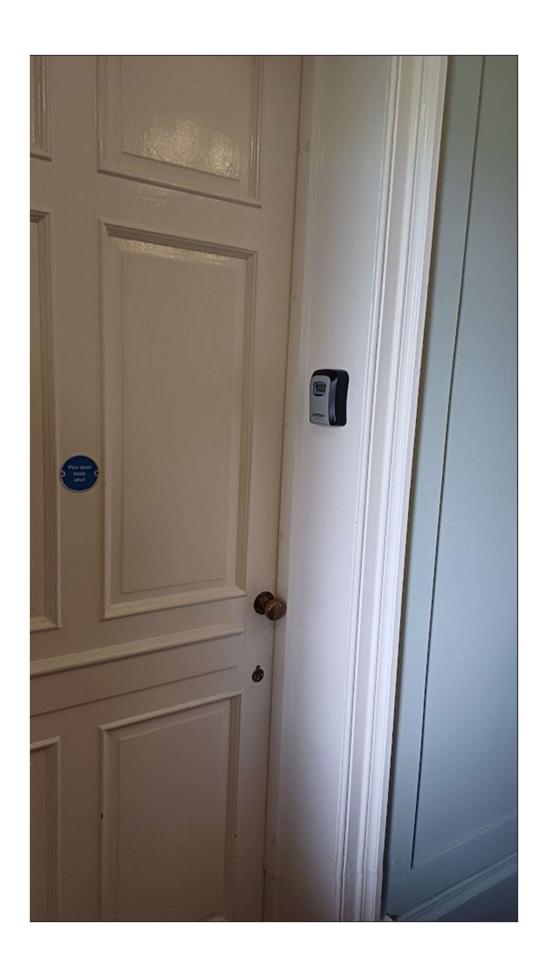

# Lockbox/Keysafe Instructions

- 1. Locate the front door of the property, this is the fire escape for the main building and is unlocked at all times.
- 2. Study, ground floor, to the left of the main staircase
- 3. You will find a lockbox adjacent to the door of the apartment on the door.
- 4. Use the dials to enter the code sent to you
- 5. Pull the black button to the left of the dials down to open the key compartment
- 6. Unlock the door and enter the apartment.