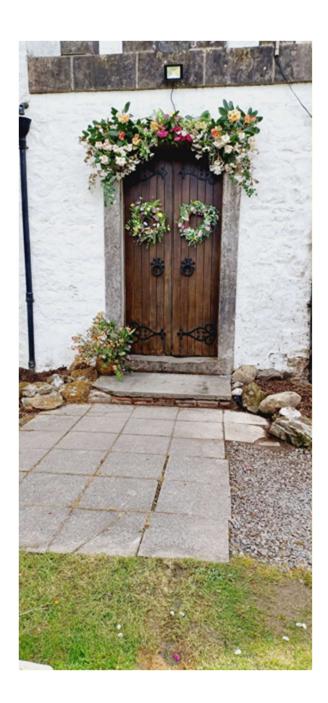

# **Directions**

Upon Arrival please park in the area allocated for your apartment to make unloading easier.

Locate your apartment entrance as shown in the images below.

Retrieve key using the locksafe adjacent to apartment entrance. There is one key provided per apartment.